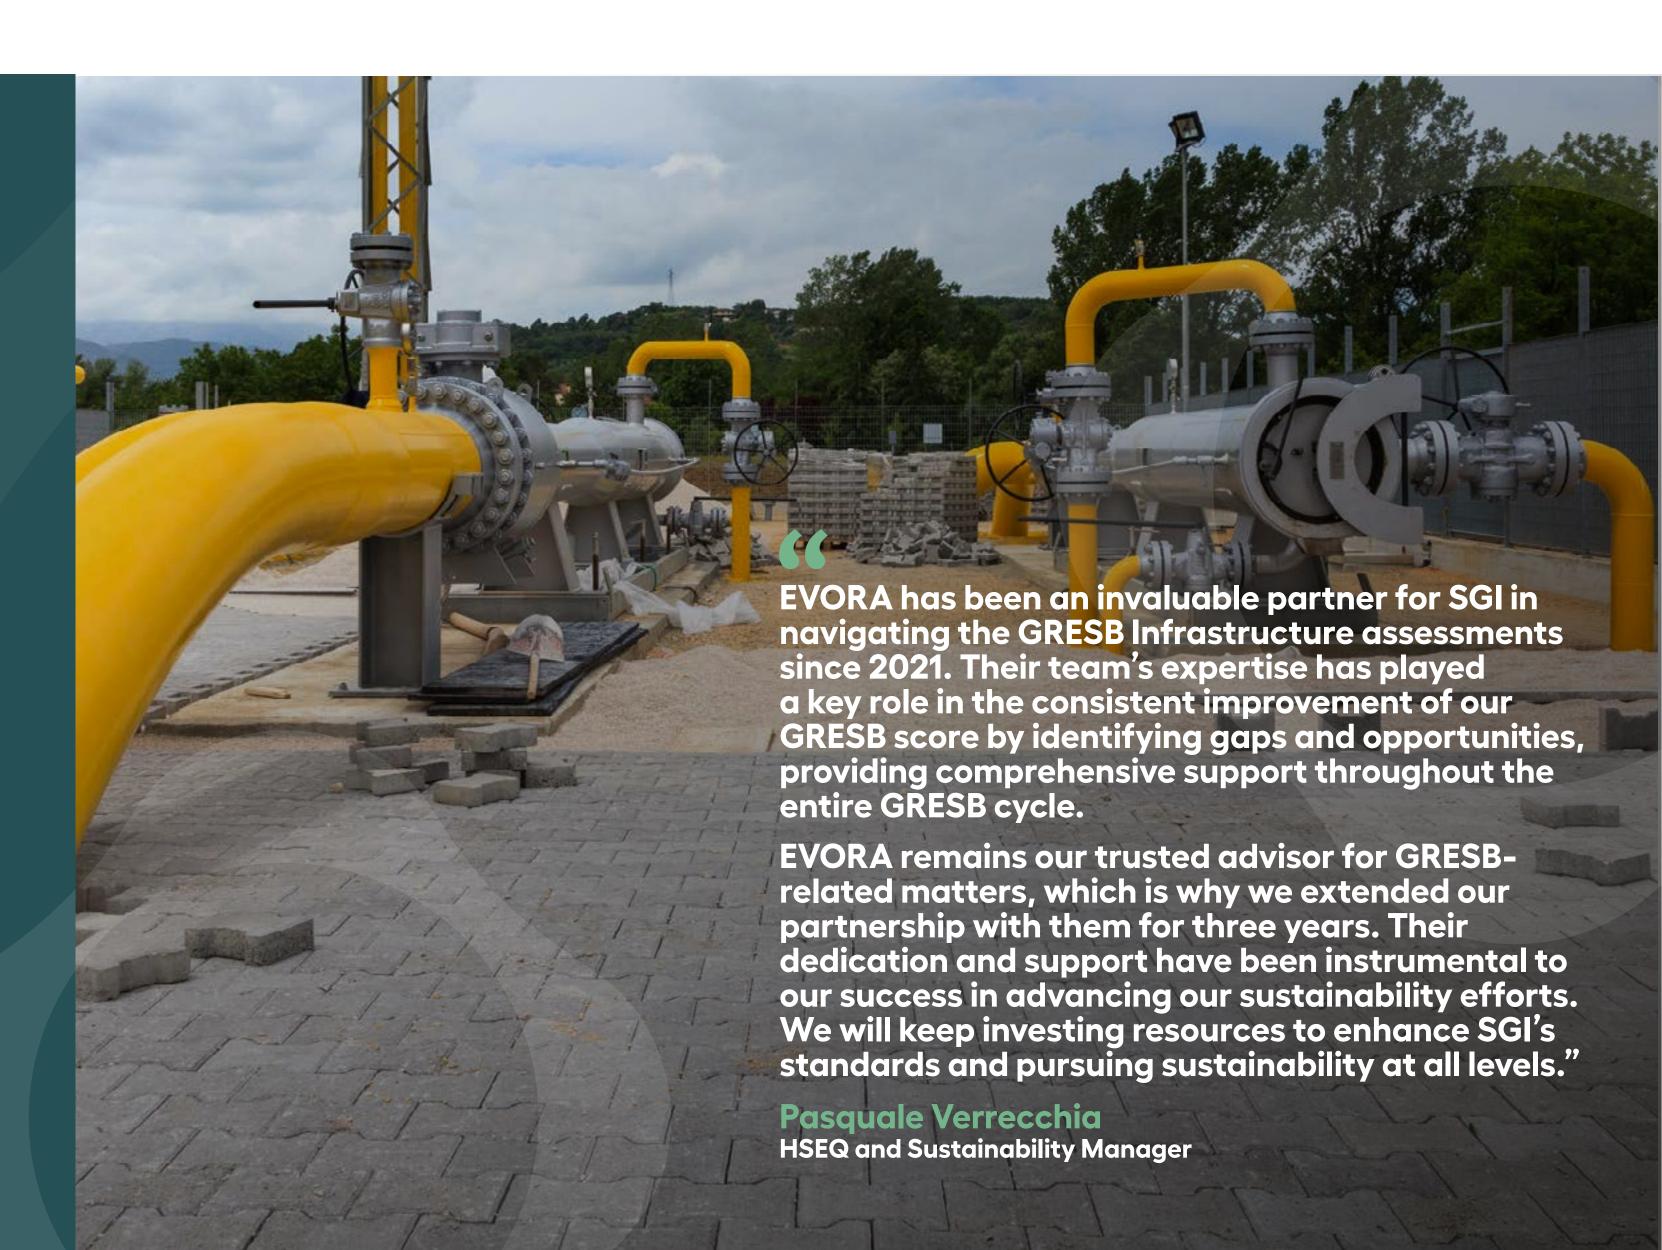

This 2024 result places SGI 2nd among their peers in the "Natural Resources Transportation Companies – Maintenance and Operation" sector, solidifying their position as a leader in ESG performance. In addition, SGI achieved a 5-star GRESB rating, reflecting their continued commitment to sustainability. These results underscore the value of EVORA's ongoing collaboration, contributing to both SGI's internal ESG improvements and their external market reputation.