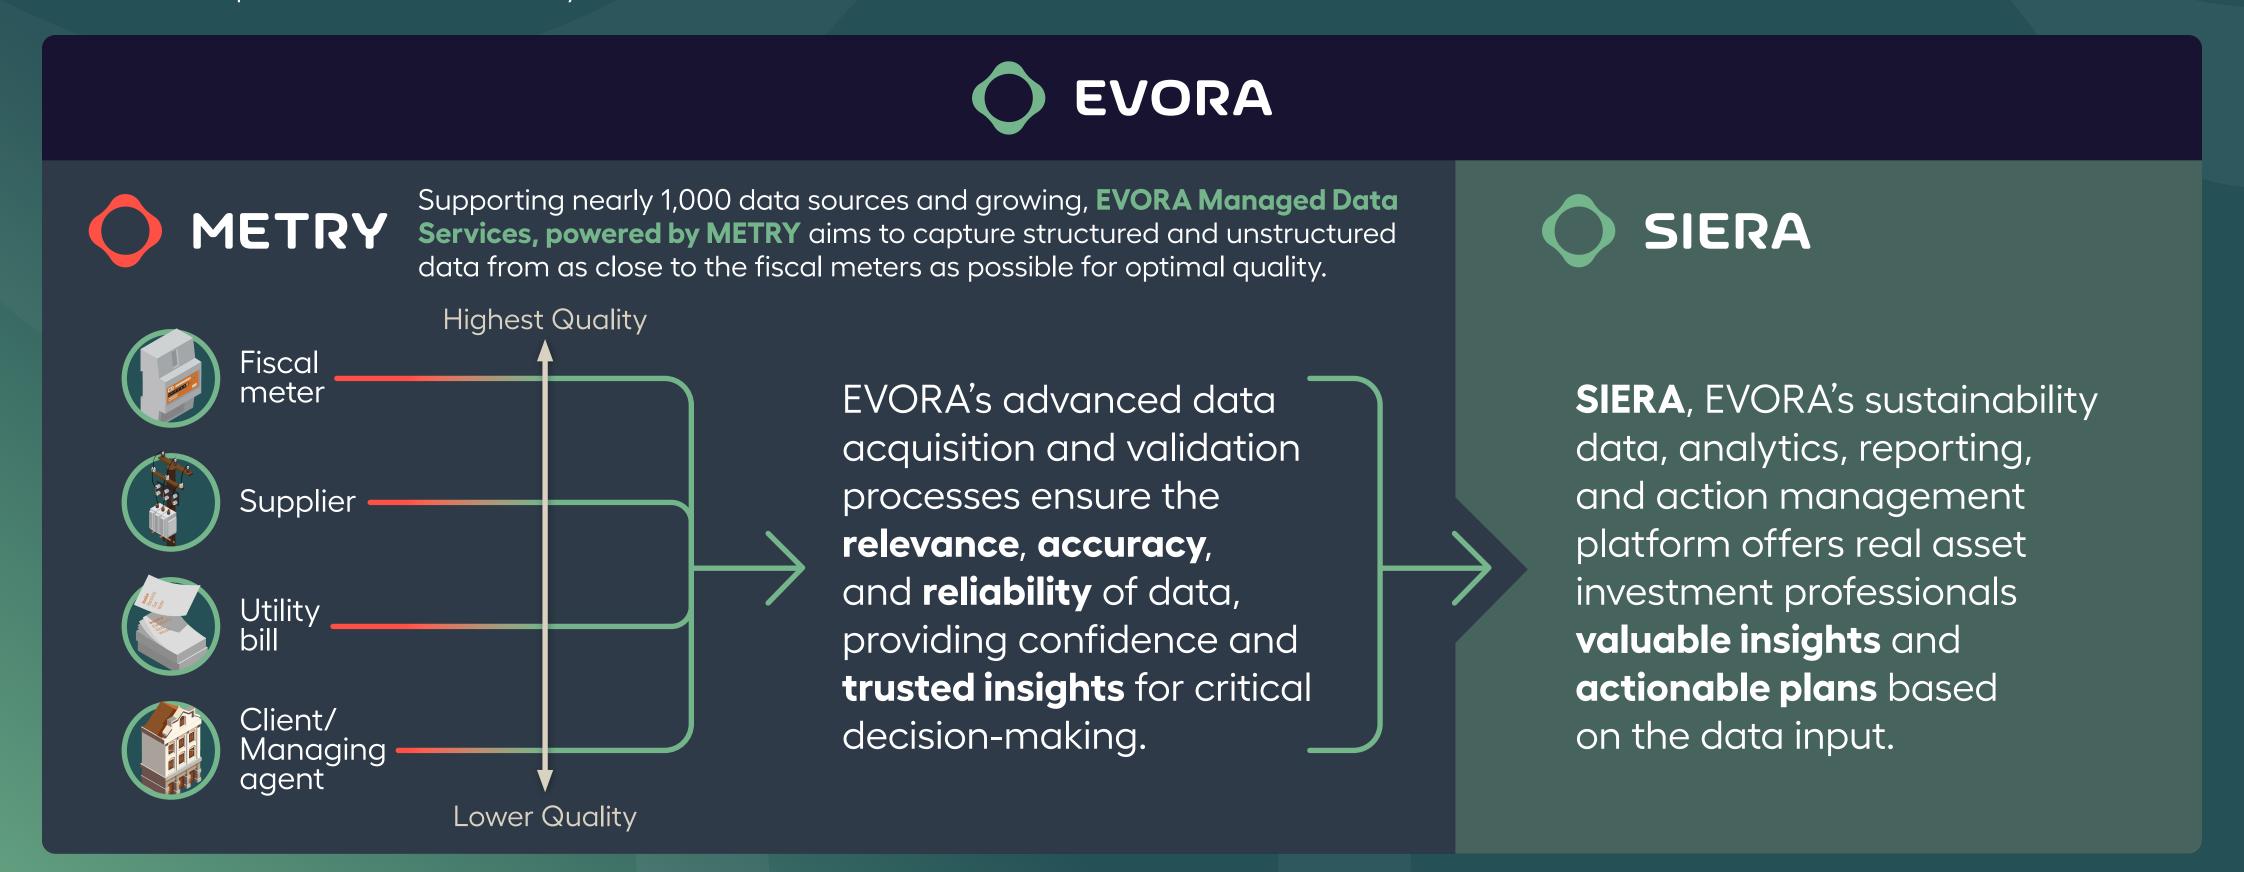

# EVORA Managed Data Services

Powered by METRY

Effortless collection. Reliable data. Al-enabled solutions. Global reach.

In today's dynamic real asset investment landscape, harnessing comprehensive and accurate data is crucial for informed decision-making. Traditional data solutions often result in unreliable or incomplete data, hindering accurate analysis and strategic planning, and fail to address the unique challenges faced by real asset professionals.

Enter EVORA Managed Data Services, powered by METRY, a cutting-edge data solution that redefines the way businesses access, utilise and report on data. Our advanced data acquisition and validation processes ensure the relevance, accuracy, and reliability of your data, providing a solid foundation for critical decision-making.

### Rigorous Validation for Unwavering Data Confidence

Beyond our comprehensive collection methods, **EVORA Global** places significant emphasis on the data selection and validation processes that go into ensuring relevance, accuracy and reliability of your data. This approach guarantees data confidence, providing you with insights that you can trust for critical decision-making.

### Reliable, Scalable and Automated

Rely on Al-leveraged comprehensive data collection and validation, providing you with the highest level of reliability and scalability for your carbon accounting and investment analytics.

# Transforming Data Collection into Actionable Intelligence

**EVORA Managed Data Services, powered by METRY**, is a cutting-edge data solution that refines how real asset organisations collect, utilise and report on their sustainability data.